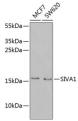

## Anti-SIVA1 antibody (1-110) (STJ28248)

## **GENERAL INFORMATION**

Product Type Primary antibodies

Short Description Rabbit polyclonal antibody anti-SIVA1 (1-110) is suitable for use in Western Blot.

Applications WB Host/Source Rabbit Reactivity Human

## **PRODUCT PROPERTIES**

Clonality Polyclonal

Clone ID Concentration

Conjugation Unconjugated Purification Affinity purification Dilution Range WB 1:500-1:2000

Formulation PBS containing 0.02% Sodium Azide, 50% Glycerol, pH7.3.