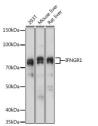

## Anti-IFNGR1 antibody (270-489) (STJ28315)

## **PRODUCT PROPERTIES**

Clonality Polyclonal

Clone ID Concentration

Conjugation Unconjugated Purification Affinity purification

Dilution Range WB 1:500-1:2000 IHC 1:50-1:200

Formulation PBS containing 0.02% Sodium Azide, 50% Glycerol, pH7.3.