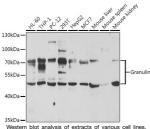

ATION**

Product Type Primary antibodies

Short Description Rabbit polyclonal antibody anti-GRN (20-310) is suitable for use in Western Blot.

Applications WB Host/Source Rabbit

Reactivity Human, Mouse, Rat

## **PRODUCT PROPERTIES**

Clonality Polyclonal

Clone ID

Concentration
Conjugation Unconjugated Purification Affinity purification

Dilution Range WB 1:500-1:2000 Formulation PBS containing 0.02% Sodium Azide, 50% Glycerol, pH7.3.

Isotype IgG

Storage Instruction Store in a freezer at-20°C and avoid freeze-thaw cycles.

## **TARGET INFORMATION**

Gene ID 2896 Gene Symbol GRN Uniprot ID GRN\_HUMAN

Immunogen Recombinant fusion protein containing a sequence corresponding to amino acids 20-310 of human Granulin (NP\_002078.1).

Immunogen Region 20-310

Specificity Immunogen Sequence