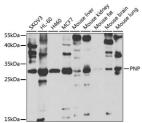

## Anti-PNP antibody (1-289) (STJ28345)

## **GENERAL INFORMATION**

Product Type Primary antibodies

Short Description Rabbit polyclonal antibody anti-PNP (1-289) is suitable for use in Western Blot and Immunoprecipitation.

Applications WB, IP Host/Source Rabbit Reactivity Human, Mouse

## **TARGET INFORMATION**

Gene ID 4860

Gene Symbol PNP

Uniprot ID PNPH\_HUMAN

Immunogen Recombinant fusion protein containing a sequence corresponding to amino acids 1-289 of human PNP (NP\_000261.2).

Immunogen Region 1-289