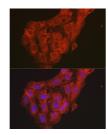

## **GENERAL INFORMATION**

Product Type Primary antibodies

Short Description Rabbit polyclonal antibody anti-GRO alpha (1-107) is suitable for use in Western Blot and Immunofluorescence.

Applications WB, IF Host/Source Rabbit