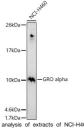

## **GENERAL INFORMATION**

Product Type Primary antibodies

Short Description Rabbit polyclonal antibody anti-GRO alpha (1-107) is suitable for use in Western Blot and Immunofluorescence.

Applications WB, IF Host/Source Rabbit

## **TARGET INFORMATION**

Gene ID 2919 Gene Symbol CXCL1

Uniprot ID GROA\_HUMAN

Immunogen Recombinant fusion protein containing a sequence corresponding to amino acids 1-107 of human GRO alpha

(NP\_001502.1).