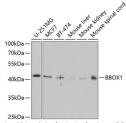

*

Product Type Primary antibodies

**Short Description** Rabbit polyclonal antibody anti-BBOX1 (1-180) is suitable for use in Western Blot.

Applications WB
Host/Source Rabbit

Reactivity Human, Mouse, Rat

## **PRODUCT PROPERTIES**

Clonality Polyclonal

Clone ID Concentration

Conjugation Unconjugated Purification Affinity purification Dilution Range WB 1:500-1:2000

Formulation PBS containing 0.02% Sodium Azide, 50% Glycerol, pH7.3.

**Isotype** IgG

Storage Instruction Store in a freezer at-20°C and avoid freeze-thaw cycles.

## **TARGET INFORMATION**

Gene ID 8424
Gene Symbol BBOX1
Uniprot ID BODG\_HUMAN

Immunogen Recombinant fusion protein containing a sequence corresponding to amino acids 1-180 of human BBOX1 (NP\_003977.1).

Immunogen Region 1-180
Specificity
Immunogen Sequence