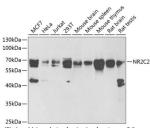

## Anti-NR2C2 antibody (240-380) (STJ28505)

## **GENERAL INFORMATION**

Product Type Primary antibodies

Short Description Rabbit polyclonal antibody anti-NR2C2 (240-380) is suitable for use in Western Blot.

Applications WB Host/Source Rabbit

Reactivity Human, Mouse, Rat

## **TARGET INFORMATION**

Gene ID 7182 Gene Symbol NR2C2

Uniprot ID NR2C2\_HUMAN

Immunogen Recombinant fusion protein containing a sequence corresponding to amino acids 240-380 of human NR2C2 (NP\_003289.2).