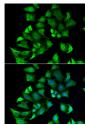

Immunogen Region 28-268
Specificity
Immunogen
Sequence

Immunofluorescence analysis of A549 cells using ENTPD2 antibody (STJ28667). Blue: DAPI for nuclear staining