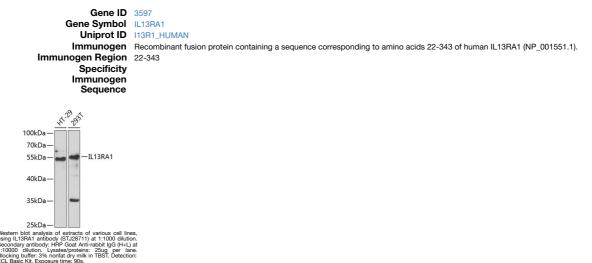

## **GENERAL INFORMATION**

 Product Type
 Primary antibodies

 Short Description
 Rabbit polyclonal antibody anti-IL13RA1 (22-343) is suitable for use in Western Blot.

 Applications
 WB

 Host/Source
 Rabbit