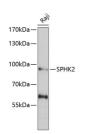

cription Rabbit polyclonal antibody anti-SPHK2 (1-165) is suitable for use in Western Blot and Immunohistochemistry.

Applications WB, IHC Host/Source Rabbit

Reactivity Human, Mouse, Rat

## **PRODUCT PROPERTIES**

Clonality Polyclonal

Clone ID Concentration

Conjugation Unconjugated Purification Affinity purification Dilution Range WB 1:500-1:2000

IHC 1:50-1:200

Formulation PBS containing 0.02% Sodium Azide, 50% Glycerol, pH7.3.

Isotype IgG

Storage Instruction Store in a freezer at-20°C and avoid freeze-thaw cycles.

## **TARGET INFORMATION**

Gene ID 56848 Gene Symbol SPHK2

Uniprot ID SPHK2\_HUMAN

Immunogen Recombinant fusion protein containing a sequence corresponding to amino acids 1-165 of human SPHK2

(NP\_001191088.1).

Immunogen Region 1-165 Specificity Immunogen Sequence