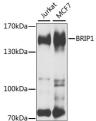

## Anti-BRIP1 antibody (1-260) (STJ28887)

## **GENERAL INFORMATION**

Product Type Primary antibodies

Short Description Rabbit polyclonal antibody anti-BRIP1 (1-260) is suitable for use in Western Blot.

Applications WB Host/Source Rabbit Reactivity Human

## **PRODUCT PROPERTIES**

Clonality Polyclonal

Clone ID Concentration

Conjugation Unconjugated Purification Affinity purification Dilution Range WB 1:500-1:2000

Formulation PBS containing 0.02% Sodium Azide, 50% Glycerol, pH7.3.