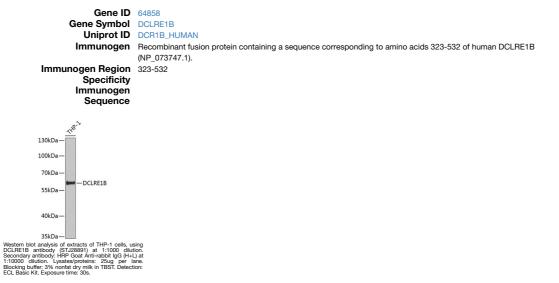

## Anti-DCLRE1B antibody (323-532) (STJ28891) STJ28891

## **GENERAL INFORMATION**

 Product Type
 Primary antibodies

 Short Description
 Rabbit polyclonal antibody anti-DCLRE1B (323-532) is suitable for use in Western Blot.

 Applications
 WB

 Host/Source
 Rabbit