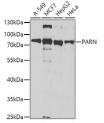

## Anti-PARN antibody (1-280) (STJ29021)

## **GENERAL INFORMATION**

Product Type Primary antibodies

Short Description Rabbit polyclonal antibody anti-PARN (1-280) is suitable for use in Western Blot and Immunofluorescence.

Applications WB, IF Host/Source Rabbit Reactivity Human

## **TARGET INFORMATION**

Gene ID 5073 Gene Symbol PARN

Uniprot ID PARN\_HUMAN

Immunogen Recombinant fusion protein containing a sequence corresponding to amino acids 1-280 of human PARN (NP\_002573.1).

Immunogen Region 1-280