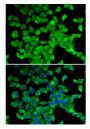

Specificity

Immunogen Sequence

Immunofluorescence analysis of MCF7 cells using PARN antibody (STJ29021). Blue: DAPI for nuclear staining