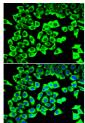

Immunogen Region 1-115 Specificity Immunogen Sequence

Immunofluorescence analysis of U2OS cells using RPLP2 antibody (STJ29054). Blue: DAPI for nuclea