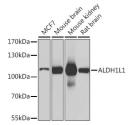

Immunogen Region 1-250 Specificity

Immunogen Sequence

Western blot analysis of extracts of various cell using ALDH1L1 antibody (STJ29147) at 1:1000 dill Secondary antibody: HRP Goat Anti-rabbit IgG (H-