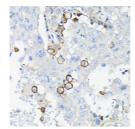

Applications WB, IHC, IF Host/Source Rabbit

Reactivity Human, Mouse, Rat

## **PRODUCT PROPERTIES**

Clonality Polyclonal

Clone ID Concentration

Conjugation Unconjugated Purification Affinity purification Dilution Range WB 1:500-1:2000

IHC 1:50-1:200 IF 1:50-1:200

Formulation PBS containing 0.02% Sodium Azide, 50% Glycerol, pH7.3.