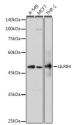

## Anti-LILRB4 antibody (22-259) (STJ29153)

Applications WB, IHC, IF Host/Source Rabbit

Reactivity Human, Mouse, Rat

## **PRODUCT PROPERTIES**

Clonality Polyclonal

Clone ID Concentration

Conjugation Unconjugated Purification Affinity purification Dilution Range WB 1:500-1:2000

IHC 1:50-1:200 IF 1:50-1:200

Formulation PBS containing 0.02% Sodium Azide, 50% Glycerol, pH7.3.

## **TARGET INFORMATION**

Gene ID 11006 Gene Symbol LILRB4 Uniprot ID LIRB4\_HUMAN

Immunogen Recombinant fusion protein containing a sequence corresponding to amino acids 22-259 of human LILRB4

(NP\_001265355.2).