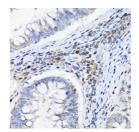

Applications WB, IHC, IF Host/Source Rabbit

Reactivity Human, Mouse, Rat

## **PRODUCT PROPERTIES**

Clonality Polyclonal

Clone ID Concentration

Conjugation Unconjugated Purification Affinity purification Dilution Range WB 1:500-1:2000

IHC 1:50-1:200 IF 1:50-1:200

Formulation PBS containing 0.02% Sodium Azide, 50% Glycerol, pH7.3.