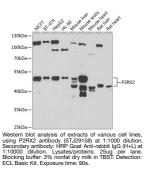

oduct Type
 Primary antibodies

 Short Description
 Rabbit polyclonal antibody anti-P2RX2 (60-320) is suitable for use in Western Blot.

 Applications
 WB

 Host/Source
 Rabbit

 Reactivity
 Human, Mouse, Rat

## **PRODUCT PROPERTIES**

 Clonality
 Polyclonal

 Clone ID
 Polyclonal

 Concentration
 Conjugated

 Conjugation
 Unconjugated

 Purification
 MB 1:500-1:2000

 Formulation
 PBS containing 0.02% Sodium Azide, 50% Glycerol, pH7.3.

 Isotype
 IgG

 Storage Instruction
 Store in a freezer at-20°C and avoid freeze-thaw cycles.

## **TARGET INFORMATION**

 Gene ID
 22953

 Gene Symbol
 P2Rx2

 Uniprot ID
 P2Rx2\_HUMAN

 Immunogen Region
 Recombinant fusion protein containing a sequence corresponding to amino acids 60-320 of human P2RX2 (NP\_733782.1).

 Specificity
 Immunogen Sequence



This product is suitable for in-vitro studies under the RESEARCH USE ONLY [RUO] licence. This product must not be used as for diagnostic or other medical purposes. St John's Laboratory Ltd, Knowledge Dock Business Centre, University Way, London, E16 2RD | Tel: 0208 223 3081