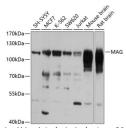

## Anti-MAG antibody (STJ29266)

## **GENERAL INFORMATION**

Product Type Primary antibodies

Short Description Rabbit polyclonal antibody anti-MAG is suitable for use in Western Blot and Immunofluorescence.

Applications WB, IF Host/Source Rabbit

Reactivity Human, Mouse, Rat

## **TARGET INFORMATION**

Gene ID 4099 Gene Symbol MAG Uniprot ID MAG\_HUMAN

Immunogen Recombinant protein of human MAG

Immunogen Region Specificity Immunogen Sequence