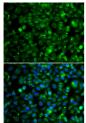

Immunogen Region 167-376

Specificity Immunogen Sequence

Immunofluorescence analysis of MCF-7 cells using TMLHE antibody (STJ29451). Blue: DAPI for nuclear staining