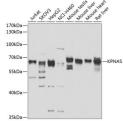

## Anti-KPNA5 antibody (1-240) (STJ29470)

STJ29470

## **GENERAL INFORMATION**

Product Type Primary antibodies

**Short Description** Rabbit polyclonal antibody anti-KPNA5 (1-240) is suitable for use in Western Blot.

Applications WB
Host/Source Rabbit

Reactivity Human, Mouse, Rat

## **PRODUCT PROPERTIES**

Clonality Polyclonal

Clone ID Concentration

Conjugation Unconjugated Purification Affinity purification Dilution Range WB 1:500-1:2000

Formulation PBS containing 0.02% Sodium Azide, 50% Glycerol, pH7.3.