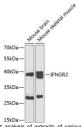

Western blot analysis of extracts of various cell lines, using IFNGR2 antibody (STJ29696) at 1:1000 dilution. Secondary antibody: HRP Goat Anti-rabbit IgG (H+L at 1:10000 dilution. \_Lysates/proteins: 25ug per lane.\_Blocking buffer. 3% nonfat\_dry milk in \_TBST.