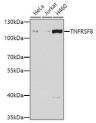

35kDa—
Western blot analysis of extracts of various cell lines, using TNFRSF8 antibody (STJ29965) at 1:1000 dilution. Secondary antibody: HRP Goat Anti-abbit IgG (H-L) at 1:10000 dilution. Lysates/proteins: 250g per lane. Blocking buffer 3% norfat dry milk in TBST. Detection: FCI Basic kiff Exposure time; 4