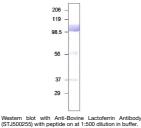

## Anti-Bovine Lactoferrin antibody (STJ500255) STJ500255

 Applications
 CM, ELISA, IF, IHC, IP, WB

 Host/Source
 Rabbit

 Boxine, Sheep
 Bovine, Sheep

## **PRODUCT PROPERTIES**

| Clonality<br>Clone ID  | Polyclonal                                                     |
|------------------------|----------------------------------------------------------------|
| Concentration          | 0.75 µg/µl                                                     |
| Conjugation            | Unconjugated                                                   |
| Purification           | Affinity Purified                                              |
| Dilution               | WB: 1:500                                                      |
| Range                  | IP: 1:200                                                      |
|                        | IHC: 1:200                                                     |
|                        | ICC: 1:200                                                     |
|                        | IF: 1:200                                                      |
|                        | CFM: 1:200                                                     |
| Formulation            |                                                                |
| Isotype                | lgG                                                            |
| Storage<br>Instruction | Store at-20°C for long term storage. Avoid freeze-thaw cycles. |