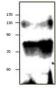

Western blot with Anti-Inp2p Antibody (STJ501470) of yeast extract at 1:500 dilution in buffer.