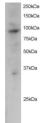

immunizing peptide.

**Dilution Range** WB-Recommended for use at 1-3μg/ml

ELISA-antibody detection limit dilution 1:8000.

Formulation 0.5 mg/ml in Tris saline, 0.02% sodium azide, pH7.3 with 0.5% bovine serum albumin.