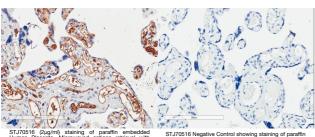

applications

Applications Pep-ELISA, WB, FC

Host/Source Goat

Reactivity Human, Mouse, Dog

## **PRODUCT PROPERTIES**

Clonality Polyclonal

Clone ID Concentration 0.5 mg/mL Conjugation Unconjugated

Purification Purified from goat serum by ammonium sulphate precipitation followed by antigen affinity chromatography using the

immunizing peptide.

Dilution Range IHC-2-4µg/ml, 5µg/ml ELISA-antibody detection limit dilution 1:32000.

Formulation 0.5 mg/ml in Tris saline, 0.02% sodium azide, pH7.3 with 0.5% bovine serum albumin.

**Isotype** IgG

Storage Instruction Store at-20 on receipt and minimise freeze-thaw cycles.

## **TARGET INFORMATION**

Gene ID 5286 Gene Symbol PIK3C2A Uniprot ID P3C2A\_HUMAN

. Immunogen Immunogen Region C-Term

Specificity

Immunogen TVKWYQLTAATYL

Sequence



STJ70516 Negative Control sho