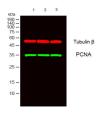

Region

Specificity PCNA polyclonal antibody (Proliferating Cell Nuclear Antigen) binds to endogenous Proliferating Cell Nuclear Antigen at the amino acid

region 30-110 Internal.

Immunogen Sequence

Western blot analysis of lysates from 1) HepG2, 2) HuvE2, 3) COS7 cells, (Green) primary antibody was been contained by the cast (NA) was diluted at 1:10000, 37°C thour, (Bed) Tubulin Beta monoclonal antibody (5G3) (cat. (SVB982)) antibody was diluted at 1:5000 as loading control, 4°C over night, secondary antibody (cat. (NA) was diluted at 1:10000, 37°C thour.