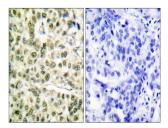

Immunohistochemistry analysis of paraffin-embedden human breast carcinoma tissue, using PCNA Antibody The picture on the right is blocked with the synthesize pentide