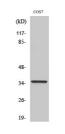

lestern blot analysis of lysates from HepG2 cells sing PCNA Antibody. The lane on the right is blocked ith the synthesized peptide.

Western blot analysis of COS7 cells using PCN Polyclonal Antibody diluted at 1: 2000 cells nucleu extracted by Minute TM Cytoplasmic and Nucle Fractionation kit (SC-003, Inventbiotech, MN, USA).