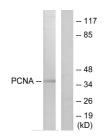

lestern blot analysis of lysates from HepG2 cells sing PCNA Antibody. The lane on the right is blocked ith the synthesized peptide.

Western blot analysis of COS7 cells using PCN Polyclonal Antibody diluted at 1: 2000 cells nucleu extracted by Minute TM Cytoplasmic and Nucle Fractionation kit (SC-003, Inventbiotech, MN, USA).