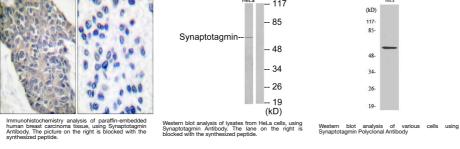

 Applications
 WB, IHC-P, IF-P, ELISA

 Reactivity
 Human, Mouse, Rat

## **PRODUCT PROPERTIES**

| Clonality<br>Clone ID  | Polyclonal                                                                                    |
|------------------------|-----------------------------------------------------------------------------------------------|
| Concentration          | 1 mg/mL                                                                                       |
| Conjugation            | Unconjugated                                                                                  |
| Purification           | The antibody was affinity-purified from rabbit anti-serum by affinity-chromatography.         |
| Dilution               | WB 1:500-1:2000                                                                               |
| Range                  | IHC 1:100-1:300                                                                               |
|                        | ELISA 1:5000                                                                                  |
| Formulation            | PBS, 50% Glycerol, 0.5% BSA and 0.02% Sodium Azide.                                           |
| Isotype                | lgG                                                                                           |
| Storage<br>Instruction | Store at-20°C for up to 1 year from the date of receipt, and avoid repeat freeze-thaw cycles. |