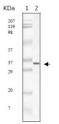

## **TARGET INFORMATION**

Gene ID Gene Symbol

Uniprot ID

Immunogen Purified recombinant fragment of SARS-M protein expressed in E.coli.

Immunogen Region Specificity

Immunogen Sequence

Western blot analysis using SARS-M monoclonal antibody against SARS-mpm recombinant protein.