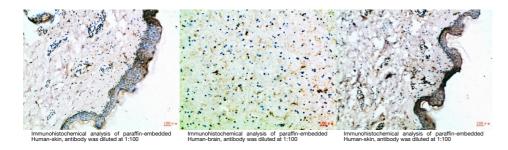

## **GENERAL INFORMATION**

Product Type Primary antibodies Short Description Rabbit polyclonal antibody anti-Frizzled-4 (11-60) is suitable for use in Immunohistochemistry, Immunofluorescence and ELISA research applications. Applications IHC-P, IF-P, ELISA Host/Source Rabbit Reactivity Human, Mouse, Rat

## **PRODUCT PROPERTIES**

Clonality Polyclonal Clone ID Concentration 1 mg/mL Conjugation Unconjugated Purification The antibody was affinity-purified from rabbit anti-serum by affinity-chromatography. Dilution Range IHC-P 1:50-200 ELISA 1:10000-20000 Formulation PBS, 50% Glycerol, 0.5% BSA and 0.02% Sodium Azide. Isotype IgG Storage Store at-20°C for up to 1 year from the date of receipt, and avoid repeat freeze-thaw cycles. Instruction