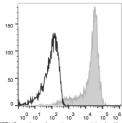

## TARGET INFORMATION

Gene ID 20343
Gene Symbol Sell
Uniprot ID LYAM1\_MOUSE
Immunogen Region
Specificity
Immunogen Sequence

C57BL/6 murine splenocytes were stained with Anti-CD62L antibody (STJA0000163) (filled gray histogram) Unstained splenocytes (empty black histogram) were