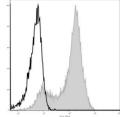

## TARGET INFORMATION

Gene ID 20343 Gene Symbol Sell

Uniprot ID LYAM1\_MOUSE

Immunogen Immunogen Region Specificity

Immunogen Sequence

C57BL/6 murine splenocytes were stained with Anti-CD62L antibody (STJA0000166) (filled gray histogram). Unstained splenocytes (empty black histogram) were