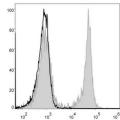

## TARGET INFORMATION

Gene ID 12500
Gene Symbol Cd3d
Uniprot ID CD3D\_MOUSE
Immunogen

Immunogen Immunogen Region Specificity Immunogen Sequence

Mouse splenocytes were stained with Anti-CE antibody (STJA0000188) (filled gray histogram Unstained splenocytes (blank black histogram) were