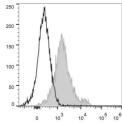

## **TARGET INFORMATION**

Gene ID 12479 Gene Symbol Cd1d1 Uniprot ID CD1D1\_MOUSE

Immunogen Immunogen Region Specificity Immunogen Sequence

murine splenocytes were stained with ibody (STJA0000298) (filled gray history splenocytes (empty black histogram)