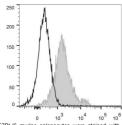

## Anti-Cd1d1 antibody [19G11] {PerCP/Cyanine5.5} (STJA0000304)

Applications FC Host/Source Rat Reactivity Mouse

## **PRODUCT PROPERTIES**

Clonality Monoclonal Clone ID 19G11 Concentration 0.2 mg/mL Conjugation PerCP/Cyanine5.5

Purification

Dilution Range Formulation PBS with 0.05% Proclin300, 1% BSA

Isotype IgG2bk

Storage Instruction Recommend storing between 2-8°C and protecting from prolonged exposure to light. Do not freeze this product.