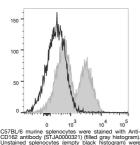

## TARGET INFORMATION

Gene ID NA Gene Symbol Selpig Uniprot ID SELPL\_MOUSE Immunogen Region Specificity Immunogen Sequence

Unstained splenocytes (empty black histogram) were used as control.

This product is suitable for in-vitro studies under the RESEARCH USE ONLY [RUO] licence. This product must not be used as for diagnostic or other medical purposes. St John's Laboratory Ltd, Knowledge Dock Business Centre, University Way, London, E16 2RD | Tel: 0208 223 3081