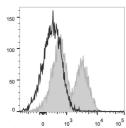

Anti-CD162/Selplg antibody [4RA10] {PerCP/Cyanine5.5} (STJA0000322)

## **GENERAL INFORMATION**

Product Type Primary antibodies

Short Description Rat monoclonal antibody anti-P-selectin glycoprotein ligand 1 is suitable for use in Flow Cytometry research applications.

Applications FC Host/Source Rat Reactivity Mouse

## **PRODUCT PROPERTIES**

Clonality Monoclonal Clone ID 4RA10 Concentration 0.2 mg/mL Conjugation PerCP/Cyanine5.5

Purification
Dilution Range
Formulation PBS with 0.05% Proclin300, 1% BSA

Isotype IgG1k

Storage Instruction Recommend storing between 2-8°C and protecting from prolonged exposure to light. Do not freeze this product.

## **TARGET INFORMATION**

Immunogen Sequence

Gene ID NA Gene Symbol Selpig Uniprot ID SELPL\_MOUSE Immunogen Immunogen Region Specificity