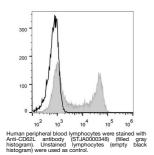

## Anti-CD62L/SELL antibody [DREG56] {AF488} (STJA0000348) STJA0000348

## **GENERAL INFORMATION**

 Product Type
 Primary antibodies

 Short Description
 Mouse monoclonal antibody anti-L-selectin is suitable for use in Flow Cytometry research applications.

 Applications
 FC

 Mouse
 Mouse

 Reactivity
 Human

## **PRODUCT PROPERTIES**

 Clonality
 Monoclonal

 Clone ID
 DREG56

 Concentration

 Conjugation
 AF488

 Purification

 Dilution Range

 Formulation
 PBS with 0.05% Proclin300, 1% BSA

 Isotype
 IgG1k

 Storage Instruction
 Recommend storing between 2-8°C and protecting from prolonged exposure to light. Do not freeze this product.

## TARGET INFORMATION





This product is suitable for in-vitro studies under the RESEARCH USE ONLY [RUO] licence. This product must not be used as for diagnostic or other medical purposes. St John's Laboratory Ltd, Knowledge Dock Business Centre, University Way, London, E16 2RD | Tel: 0208 223 3081