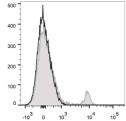

## TARGET INFORMATION

Gene ID 546644
Gene Symbol Ly6g
Uniprot ID LY6G\_MOUSE
Immunogen
mmunogen Region

Immunogen Immunogen Region Specificity Immunogen Sequence

-10<sup>3</sup> 0 10<sup>3</sup> 10<sup>4</sup> 10<sup>5</sup> C57BL/6 murine bone marrow cells were stained with Anti-Ly6G antibody (STJA0000619) (filled gray histogram). Unstained bone marrow cells (empt) black