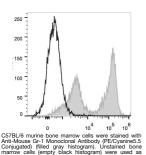

y [RB6-8C5] {PE/Cyanine5.5} (STJA0000723) STJA0000723

## **GENERAL INFORMATION**

 Product Type
 Primary antibodies

 Short Description
 Rat monoclonal antibody anti-Ly-6G/Ly-6C (Gr-1) is suitable for use in Flow Cytometry research applications.

 Applications
 FC

 Host/Source
 Rat

 Reactivity
 Mouse

## **PRODUCT PROPERTIES**

 Clonality
 Monoclonal

 Clone ID
 RB6-8C5

 Concentration
 PE/Cyanine5.5

 Purification
 PE/Cyanine5.5

 Dilution Range
 PE/Dilution Range

 Formulation
 PBS with 0.05% Proclin300, 1% BSA

 Isotype
 IgG2bk

 Storage Instruction
 Recommend storing between 2-8°C and protecting from prolonged exposure to light. Do not freeze this product.

## TARGET INFORMATION

Gene ID 546644 Gene Symbol Ly6g Uniprot ID LY6G\_MOUSE Immunogen Region Specificity Immunogen Sequence



This product is suitable for in-vitro studies under the RESEARCH USE ONLY [RUO] licence. This product must not be used as for diagnostic or other medical purposes. St John's Laboratory Ltd, Knowledge Dock Business Centre, University Way, London, E16 2RD | Tel: 0208 223 3081