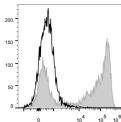

## Anti-Ly-6G/Ly-6C antibody [RB6-8C5] {PerCP/Cyanine5.5} (STJA0000724)

## **GENERAL INFORMATION**

Product Type Primary antibodies

Short Description Rat monoclonal antibody anti-Ly-6G/Ly-6C (Gr-1) is suitable for use in Flow Cytometry research applications.

Applications FC Host/Source Rat Reactivity Mouse

## **PRODUCT PROPERTIES**

Clonality Monoclonal Clone ID RB6-8C5

Concentration

Conjugation PerCP/Cyanine5.5

Purification

**Dilution Range** 

Formulation PBS with 0.05% Proclin300, 1% BSA

Isotype IgG2bk

Storage Instruction Recommend storing between 2-8°C and protecting from prolonged exposure to light. Do not freeze this product.

## TARGET INFORMATION

Gene ID 546644 Gene Symbol Ly6g Uniprot ID LY6G\_MOUSE Immunogen

Immunogen Region Specificity Immunogen Sequence