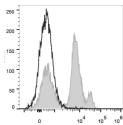

## Anti-Ly6C antibody [Monts 1] {PE/Cyanine5} (STJA0000750)

## **GENERAL INFORMATION**

Product Type Primary antibodies

Short Description Rat monoclonal antibody anti-Ly6C is suitable for use in Flow Cytometry research applications.

Applications FC Host/Source Rat Reactivity Mouse

## **PRODUCT PROPERTIES**

Clonality Monoclonal Clone ID Monts 1 Concentration 0.2 mg/mL Conjugation PE/Cyanine5 Purification
Dilution Range
Formulation PBS with 0.05% Proclin300, 1% BSA

Isotype IgG2ak

Storage Instruction Recommend storing between 2-8°C and protecting from prolonged exposure to light. Do not freeze this product.

## **TARGET INFORMATION**

Gene ID 17067 Gene Symbol Ly6c1 Uniprot ID LY6C1\_MOUSE Immunogen Immunogen Region Specificity Immunogen Sequence