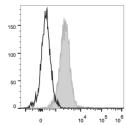

## **TARGET INFORMATION**

Gene ID 909
Gene Symbol CD1A
Uniprot ID CD1A\_HUMAN

Immunogen
Immunogen Region
Specificity
Immunogen
Sequence

Human T lymphoblastic leukemia cell line Molt-4 were stained with Anti-CD1a antibody (STJA0000802) (filled gray histogram) or Mouse IgG1 Isotype Control