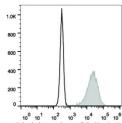

## Anti-CD206/Mrc1 antibody [C068C2] {APC} (STJA0000844)

## **GENERAL INFORMATION**

Product Type Primary antibodies

Short Description Rat monoclonal antibody anti-Macrophage mannose receptor 1 is suitable for use in IConfocal MicroscopyC research

applications.

Applications ICFC Host/Source Rat Reactivity Mouse

## **PRODUCT PROPERTIES**

Clonality Monoclonal Clone ID C068C2 Concentration 0.2 mg/mL Conjugation APC Purification

Dilution Range Formulation PBS with 0.05% Proclin300, 1% BSA

Isotype IgG2ak

Storage Instruction Recommend storing between 2-8°C and protecting from prolonged exposure to light. Do not freeze this product.

## **TARGET INFORMATION**

Gene ID 17533 Gene Symbol Mrc1 Uniprot ID MRC1\_MOUSE

Immunogen Immunogen Region Specificity Immunogen Sequence