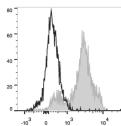

## TARGET INFORMATION

Gene ID 914
Gene Symbol CD2
Uniprot ID CD2\_HUMAN
Immunogen
Immunogen Region
Specificity
Immunogen Sequence

Human peripheral blood lymphocytes were stained with Anti-CD2 antibody (STJA0000925) (filled gray histogram). Unstained lymphocytes (empty black bistogram) was used as cattering the control of the cont