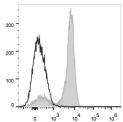

## TARGET INFORMATION

Gene ID 914 Gene Symbol CD2 Uniprot ID CD2\_HUMAN Immunogen Immunogen Region Specificity Immunogen Sequence

eripheral blood lymphocytes were stained with antibody (STJA0000926) (filled gray ). Unstained lymphocytes (empty black