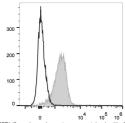

## Anti-CD31/Pecam1 antibody [390] {PE/Cyanine7} (STJA0001007)

## **GENERAL INFORMATION**

Product Type Primary antibodies

Short Description Rat monoclonal antibody anti-Platelet endothelial cell adhesion molecule is suitable for use in Flow Cytometry research

applications.

Applications FC Host/Source Rat Reactivity Mouse

## **PRODUCT PROPERTIES**

Clonality Monoclonal Clone ID 390 Concentration 0.2 mg/mL Conjugation PE/Cyanine7 Purification

Dilution Range Formulation PBS with 0.05% Proclin300, 1% BSA

Isotype IgG2ak

Storage Instruction Recommend storing between 2-8°C and protecting from prolonged exposure to light. Do not freeze this product.