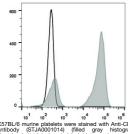

## Anti-CD41/Itga2b antibody [MWReg30] {PE/Cyanine7} (STJA0001014)

## **GENERAL INFORMATION**

Product Type Primary antibodies

Short Description Rat monoclonal antibody anti-Integrin alpha-Illb is suitable for use in Flow Cytometry research applications.

Applications FC Host/Source Rat Reactivity Mouse

## **PRODUCT PROPERTIES**

Clonality Monoclonal Clone ID MWReg30 Concentration 0.2 mg/mL Conjugation PE/Cyanine7 Purification
Dilution Range
Formulation PBS with 0.05% Proclin300, 1% BSA

Isotype IgG1k

Storage Instruction Recommend storing between 2-8°C and protecting from prolonged exposure to light. Do not freeze this product.

## **TARGET INFORMATION**

Gene ID 16399 Gene Symbol Itga2b Uniprot ID ITA2B\_MOUSE Immunogen Immunogen Region Specificity Immunogen Sequence