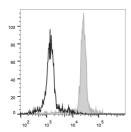

## Anti-CD206/Mrc1 antibody [C068C2] {FITC} (STJA0001830)

ST.IA0001830

## **GENERAL INFORMATION**

Product Type Primary antibodies

Short Description Rat monoclonal antibody anti-Macrophage mannose receptor 1 is suitable for use in IConfocal MicroscopyC research

applications.

Applications ICFC Host/Source Rat Reactivity Mouse

## **PRODUCT PROPERTIES**

Clonality Monoclonal
Clone ID C068C2

Concentration
Conjugation FITC
Purification
Dilution Range

Formulation PBS with 0.05% Proclin300, 1% BSA

Isotype IgG2ak

Storage Instruction Recommend storing between 2-8°C and protecting from prolonged exposure to light. Do not freeze this product.

## **TARGET INFORMATION**

Gene ID 17533
Gene Symbol Mrc1
Uniprot ID MRC1\_MOUSE
Immunogen Region
Specificity
Immunogen
Sequence



This product is suitable for in-vitro studies under the RESEARCH USE ONLY [RUO] licence. This product must not be used as for diagnostic or other medical purposes. St John's Laboratory Ltd, Knowledge Dock Business Centre, University Way, London, E16 2RD | Tel: 0208 223 3081