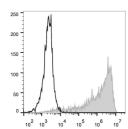

## Anti-CD206/Mrc1 antibody [C068C2] {PE} (STJA0001831)

ST.IA000183

## **GENERAL INFORMATION**

Product Type Primary antibodies

Short Description Rat monoclonal antibody anti-Macrophage mannose receptor 1 is suitable for use in IConfocal MicroscopyC research

applications.

Applications ICFC Host/Source Rat Reactivity Mouse

## **PRODUCT PROPERTIES**

Clonality Monoclonal
Clone ID C068C2

Concentration
Conjugation
Purification
Dilution Range

Formulation PBS with 0.05% Proclin300, 1% BSA

Isotype IgG2ak

Storage Instruction Recommend storing between 2-8°C and protecting from prolonged exposure to light. Do not freeze this product.

## **TARGET INFORMATION**

Gene ID 17533
Gene Symbol Mrc1
Uniprot ID MRC1\_MOUSE
Immunogen Region
Specificity
Immunogen
Sequence



This product is suitable for in-vitro studies under the RESEARCH USE ONLY [RUO] licence. This product must not be used as for diagnostic or other medical purposes. St John's Laboratory Ltd, Knowledge Dock Business Centre, University Way, London, E16 2RD | Tel: 0208 223 3081